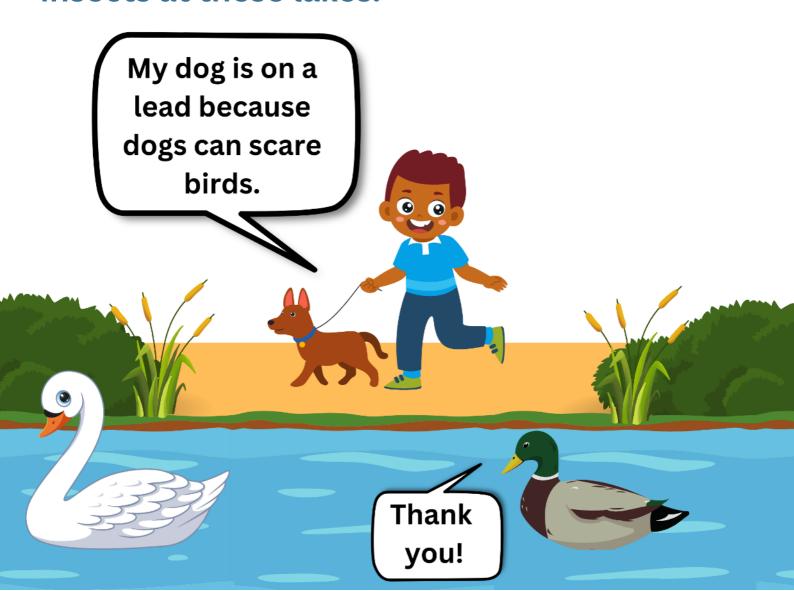

#### What is an SPA?

An SPA is a Special Protection Area. It is a big lake that birds love to visit over the winter.

Birds come from cold places like Scandinavia and Russia to rest and eat in the winter.

There are lots of grass, worms and yummy insects at these lakes.