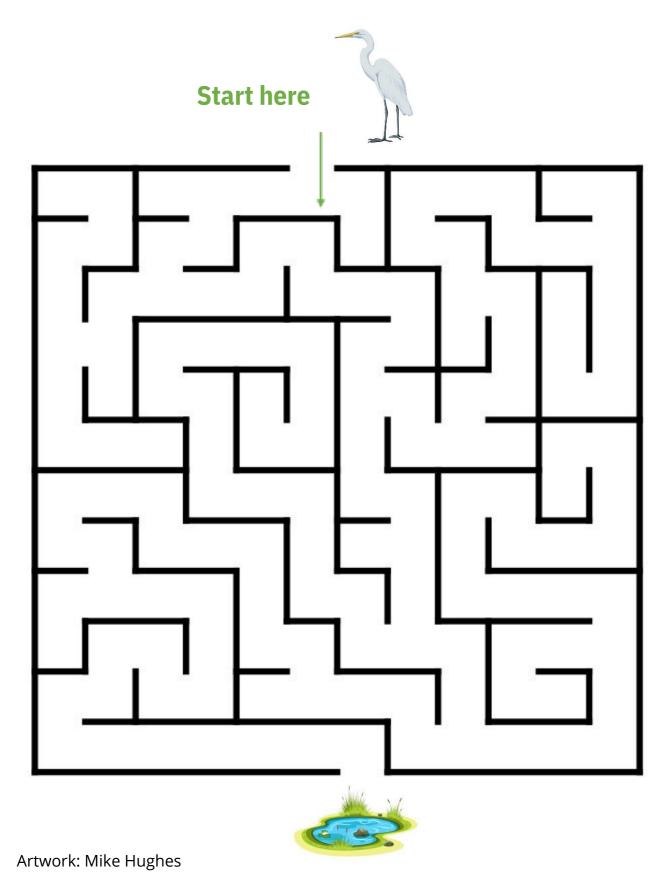

rams** 



**Narrowboats** 



#### Spelling test

Can you fill in the missing letters to spell the picture.









L \_ \_ e



#### Match the bird

Clue: the answers are in your Top Trumps pack



**Great white egret** 



Heron



Mute swan





Golden plover

Artwork: Mike Hughes



#### Next time you are out in nature, draw or write down what you see.

| Birds  | Insects |
|--------|---------|
| Plants | Fish    |

#### Word Search

N C I N S E C T S N E I H M R L I H M F N B A U S B F L K N E Y B D Y J I A N U E B I R D M S K E Y Z R T D O G H E S D G R A V E L P I T S Y I T Y Q O B Y J Y C I C G R A S S S J R W E T L A N D F O

Gravel Pits

Insects

Wetland

Habitat

Grass

Bird

Fish

Nene

Dog

Lake

Nest

Mud

#### Maze

The egret has lost her pond, can you help her get home?



### Colouring



#### Dot-to-dot



Pollinator

Thanks to the wonderful work of butterflies and other animal pollinators, the world's flowering plants are able to reproduce and bear fruit, providing many of the foods we eat, the plant materials we and other organisms use, and the beauty we see around us.

# As an SPA Champion, I promise to:

1. Learn about the SPA

2. Act responsibly within the SPA

3. Spread my SPA knowledge with others